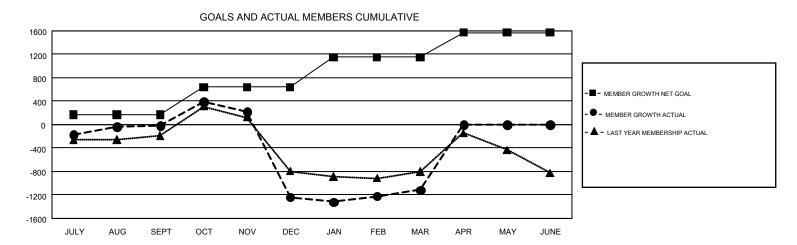

## REPORT DOES NOT INCLUDE CLUBS IN UNDISTRICTED AREAS.

| Clubs         |               |             |               | Members               |                           |                         |                                                    |  |
|---------------|---------------|-------------|---------------|-----------------------|---------------------------|-------------------------|----------------------------------------------------|--|
|               | RESULTS FOI   | R 2018-2019 |               | RESULTS FOR 2018-2019 |                           |                         |                                                    |  |
| QUARTER       | NEW CLUB GOAL | NEW CLUBS   | DROPPED CLUBS | QUARTER               | MEMBER GROWTH NET<br>GOAL | MEMBER GROWTH<br>ACTUAL | DROPPED<br>MEMBERS ACTUAL<br>(including transfers) |  |
| JULY/AUG/SEPT | 7             | 19          | 27            | JULY/AUG/SEPT         | 169                       | 1,640                   | 1,480                                              |  |
| OCT/NOV/DEC   | 15            | 7           | 21            | OCT/NOV/DEC           | 469                       | 1,539                   | 2,652                                              |  |
| JAN/FEB/MAR   | 14            | 2           | 18            | JAN/FEB/MAR           | 515                       | 1,295                   | 990                                                |  |
| APR/MAY/JUNE  | 15            | 0           | 0             | APR/MAY/JUNE          | 418                       | 0                       | 0                                                  |  |

## GOALS AND ACTUAL NEW CLUBS CUMULATIVE

| DROPPED CLUBS: 66  DROPPED MEMBERS |       | 1,112 CLUBS OF 1,949 ADDED 1 OR<br>MORE NEW MEMBERS | GENDER DISTRIBUTION  MALE 27,566 (61.35%)  FEMALE 17,363 (38.65%) |  |       |
|------------------------------------|-------|-----------------------------------------------------|-------------------------------------------------------------------|--|-------|
| DECEASED                           | 331   | CLICK HERE FOR CUMULATIVE                           | TOTAL FAMILY UNIT MEMBERS                                         |  | 7,377 |
| CLUB CANCELLED 334                 |       | MEMBERSHIP DATA                                     |                                                                   |  |       |
| OTHER                              | 4,451 |                                                     | FAMILY MEMBERS PAYING HALF                                        |  | 3,847 |
| TOTAL                              | 5,116 |                                                     | DUES                                                              |  |       |