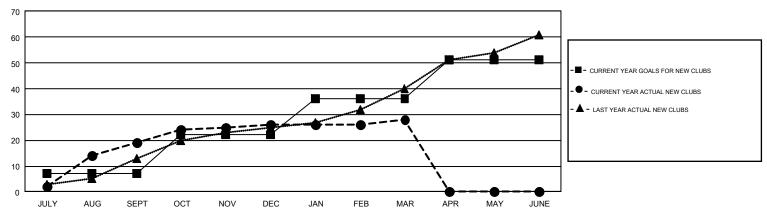

## REPORT DOES NOT INCLUDE CLUBS IN UNDISTRICTED AREAS.

| Clubs         |               |             |               | Members               |                           |                         |                                                    |  |
|---------------|---------------|-------------|---------------|-----------------------|---------------------------|-------------------------|----------------------------------------------------|--|
|               | RESULTS FOI   | R 2018-2019 |               | RESULTS FOR 2018-2019 |                           |                         |                                                    |  |
| QUARTER       | NEW CLUB GOAL | NEW CLUBS   | DROPPED CLUBS | QUARTER               | MEMBER GROWTH NET<br>GOAL | MEMBER GROWTH<br>ACTUAL | DROPPED<br>MEMBERS ACTUAL<br>(including transfers) |  |
| JULY/AUG/SEPT | 7             | 19          | 27            | JULY/AUG/SEPT         | 169                       | 1,640                   | 1,480                                              |  |
| OCT/NOV/DEC   | 15            | 7           | 21            | OCT/NOV/DEC           | 469                       | 1,539                   | 2,652                                              |  |
| JAN/FEB/MAR   | 14            | 2           | 18            | JAN/FEB/MAR           | 515                       | 1,295                   | 990                                                |  |
| APR/MAY/JUNE  | 15            | 0           | 0             | APR/MAY/JUNE          | 418                       | 0                       | 0                                                  |  |

## GOALS AND ACTUAL NEW CLUBS CUMULATIVE

| DROPPED CLUBS: 66  DROPPED MEMBERS |       | 1,112 CLUBS OF 1,949 ADDED 1 OR<br>MORE NEW MEMBERS | GENDER DISTRIBUTION  MALE 27,566 (61.35%)  FEMALE 17,363 (38.65%) |  |       |
|------------------------------------|-------|-----------------------------------------------------|-------------------------------------------------------------------|--|-------|
| DECEASED                           | 331   | CLICK HERE FOR CUMULATIVE                           | TOTAL FAMILY UNIT MEMBERS                                         |  | 7,377 |
| CLUB CANCELLED 334                 |       | MEMBERSHIP DATA                                     |                                                                   |  |       |
| OTHER                              | 4,451 |                                                     | FAMILY MEMBERS PAYING HALF                                        |  | 3,847 |
| TOTAL                              | 5,116 |                                                     | DUES                                                              |  |       |